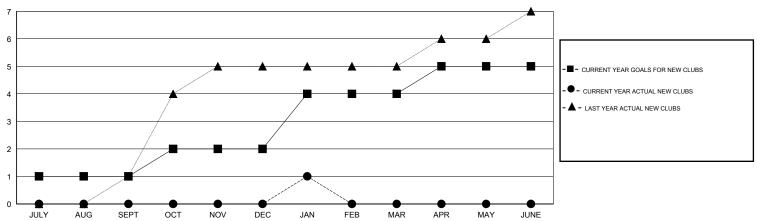

#### GOALS AND ACTUAL NEW CLUBS CUMULATIVE

## LOCATION REP OF SRI LANKA

 $\mathsf{GMT}\;\mathsf{CA}\;6$ 

|               |                  | Clubs               |                            |                             |                       |                    | Members               |                              |                             |
|---------------|------------------|---------------------|----------------------------|-----------------------------|-----------------------|--------------------|-----------------------|------------------------------|-----------------------------|
|               | RESU             | LTS FOR 2013-2014   |                            |                             | RESULTS FOR 2013-2014 |                    |                       |                              |                             |
| QUARTER       | NEW CLUB<br>GOAL | ACTUAL NEW<br>CLUBS | ACTUAL<br>DROPPED<br>CLUBS | ACTUAL NET<br>GAIN/<br>LOSS | QUARTER               | NEW MEMBER<br>GOAL | ACTUAL NEW<br>MEMBERS | ACTUAL<br>DROPPED<br>MEMBERS | ACTUAL NET<br>GAIN/<br>LOSS |
| JULY/AUG/SEPT | 1                | 0                   | 2                          | -2                          | JULY/AUG/SEPT         | 45                 | 31                    | 186                          | -155                        |
| OCT/NOV/DEC   | 1                | 0                   | 4                          | -4                          | OCT/NOV/DEC           | 65                 | 32                    | 152                          | -120                        |
| JAN/FEB/MAR   | 2                | 1                   | 2                          | -1                          | JAN/FEB/MAR           | 95                 | 27                    | 25                           | 2                           |
| APR/MAY/JUNE  | 1                | 0                   | 0                          | 0                           | APR/MAY/JUNE          | 35                 | 0                     | 0                            | 0                           |