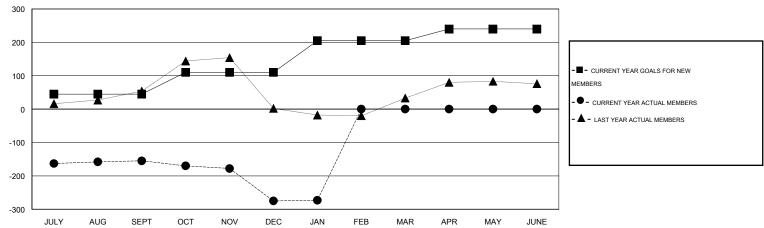

### GOALS AND ACTUAL MEMBERS CUMULATIVE

| DROPPED MEMBERS |     | 22 CLUBS OF 78 ADDED 1 OR MORE<br>NEW MEMBERS | GENDER DISTRIBUTION  MALE 1,176 (  FEMALE 393 (2) | (74.95%)<br>5.05%) |
|-----------------|-----|-----------------------------------------------|---------------------------------------------------|--------------------|
| DECEASED        | 3   | CLICK HERE FOR HEALTH                         |                                                   | 500                |
| CLUB CANCELLED  | 115 | ASSESSMENT DATA                               | FAMILY UNIT MEMBERS                               | 583                |
| OTHER           | 245 | ACCOMENT STATE                                | NON-HEAD OF HOUSEHOLD 273                         |                    |
| TOTAL           | 363 |                                               |                                                   |                    |

## LOCATION REP OF SRI LANKA

 $\mathsf{GMT}\;\mathsf{CA}\;6$ 

|               |                  | Clubs               |                            |                             |                       |                    | Members               |                              |                             |
|---------------|------------------|---------------------|----------------------------|-----------------------------|-----------------------|--------------------|-----------------------|------------------------------|-----------------------------|
|               | RESU             | LTS FOR 2013-2014   |                            |                             | RESULTS FOR 2013-2014 |                    |                       |                              |                             |
| QUARTER       | NEW CLUB<br>GOAL | ACTUAL NEW<br>CLUBS | ACTUAL<br>DROPPED<br>CLUBS | ACTUAL NET<br>GAIN/<br>LOSS | QUARTER               | NEW MEMBER<br>GOAL | ACTUAL NEW<br>MEMBERS | ACTUAL<br>DROPPED<br>MEMBERS | ACTUAL NET<br>GAIN/<br>LOSS |
| JULY/AUG/SEPT | 1                | 0                   | 2                          | -2                          | JULY/AUG/SEPT         | 45                 | 31                    | 186                          | -155                        |
| OCT/NOV/DEC   | 1                | 0                   | 4                          | -4                          | OCT/NOV/DEC           | 65                 | 32                    | 152                          | -120                        |
| JAN/FEB/MAR   | 2                | 1                   | 2                          | -1                          | JAN/FEB/MAR           | 95                 | 27                    | 25                           | 2                           |
| APR/MAY/JUNE  | 1                | 0                   | 0                          | 0                           | APR/MAY/JUNE          | 35                 | 0                     | 0                            | 0                           |